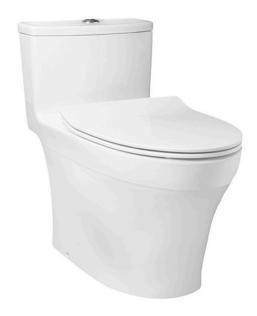

### ONE PIECE TOILET

### **B**eatures

- Stylish design, high profile One Piece Toilet
- TORNADO FLUSH for powerful flushing effect with less amount of water
- CEFIONTECT Technology: super smooth, ion barrier glazing for a clean toilet bowl
- RIMLESS DESIGN bowl ensures easy cleaning and ultimate hygiene
- Dual Flush System
- WATER SAVING