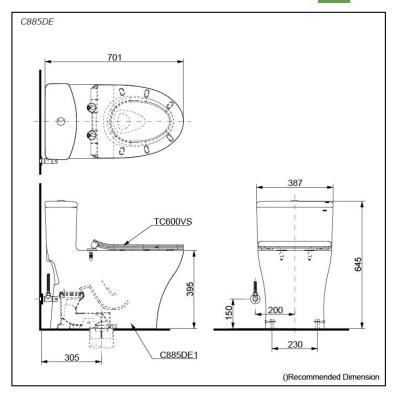

## **S**pecifications

Flush system: TORNADO FLUSH

Water Use: 4.5L / 3L
Trap Type: S-Trap
Rough-in: 305 mm
Bowl Shape: Elongated

Water Pressure: 0.05MPa~0.70MPa Size: 387Wx701Dx645H mm

# Parts description

Seat & Cover is **not included.** Stop Valve & Flexible Hose is **included.** 

C885DE
 One Piece Toilet w/ Connector and Floor Flange